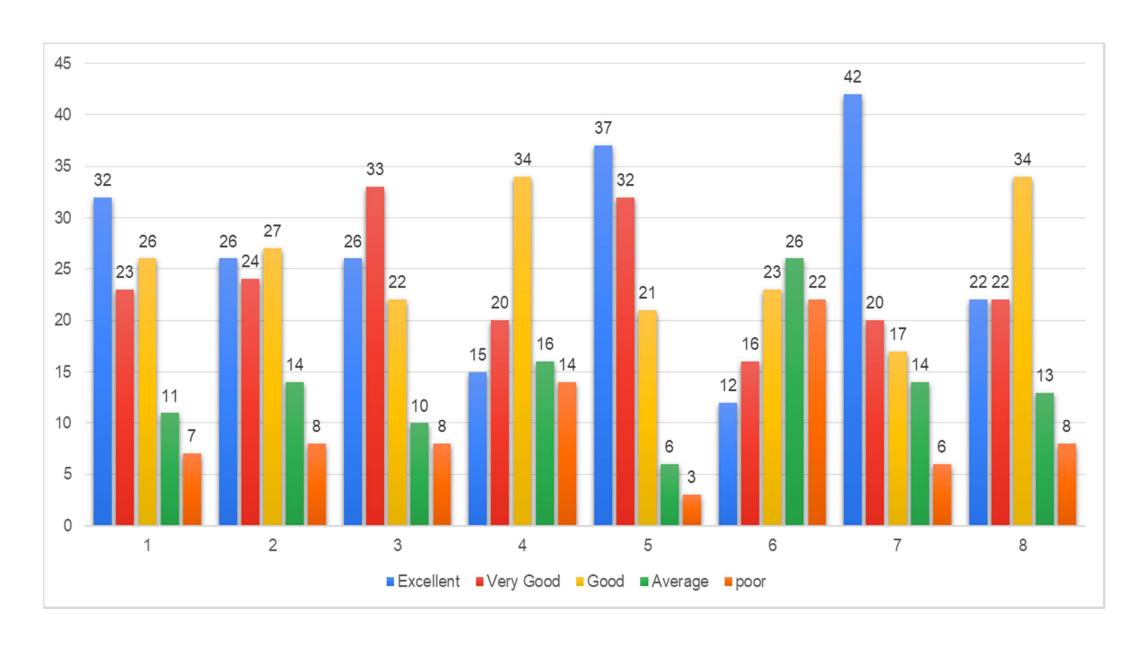

## **Analysis of Alumni Feedback for the Academic Year 2022-2023**

| Feed back on                                                                                  | Excellent | Very<br>Good | Good | Average | poor |
|-----------------------------------------------------------------------------------------------|-----------|--------------|------|---------|------|
| I. Teaching Standard                                                                          | 32        | 23           | 26   | 11      | 7    |
| II. The education imparted at PU is useful and relevant in your present Job.                  | 26        | 24           | 27   | 14      | 8    |
| III. Curriculum /syllabus is up to the standard of the institution.                           | 26        | 33           | 22   | 10      | 8    |
| IV. Sports Facilities of Osmania<br>University.                                               | 15        | 20           | 34   | 16      | 14   |
| V. Availability of Library facilities of Osmania University.                                  | 37        | 32           | 21   | 6       | 3    |
| VI. The Training and Placement Cell has provided ample On/Off-campus placement opportunities. | 12        | 16           | 23   | 26      | 22   |
| VII. Your perception about the teachers                                                       | 42        | 20           | 17   | 14      | 6    |
| VIII. Your contribution to the development of the Department/institution                      | 22        | 22           | 34   | 13      | 8    |