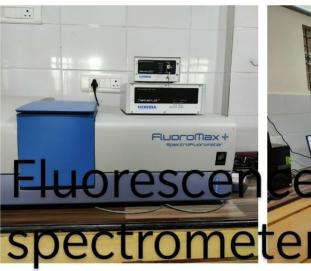

## **Instruments**

Some of the major equipment and instruments available in the department:

| Powder X-ray Diffractometer        | HPLC                                    |
|------------------------------------|-----------------------------------------|
| Flourescence Spectrometer          | Rotary evaporators                      |
| UV-Vis Spectrophotometer           | Soxhlet Extraction Mantle CIC-27        |
| FT-IR                              | Kjeldahl Assembly Heater CIC-25         |
| <b>Electrochemical Workstation</b> | Electrophoresis apparatus               |
| Muffled Furnaces                   | Schrodinger Software                    |
| Hydrothermal Bombs                 | SYBYLsoftware (for Molecular Modelling) |
| UV-Vis Near IR                     | Photochemical Reactors                  |
| Spectrophotometer                  |                                         |
| CHN Analyzer                       | Miniflex Desktop Powder XRD             |