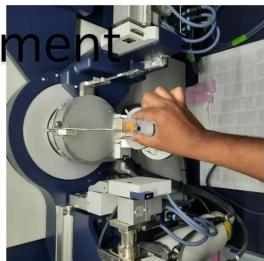

## **Instruments**

Some of the major equipment and instruments available in the department:

| Powder X-ray Diffractometer        | HPLC                                    |
|------------------------------------|-----------------------------------------|
| Flourescence Spectrometer          | Rotary evaporators                      |
| UV-Vis Spectrophotometer           | Soxhlet Extraction Mantle CIC-27        |
| FT-IR                              | Kjeldahl Assembly Heater CIC-25         |
| <b>Electrochemical Workstation</b> | Electrophoresis apparatus               |
| Muffled Furnaces                   | Schrodinger Software                    |
| Hydrothermal Bombs                 | SYBYLsoftware (for Molecular Modelling) |
| UV-Vis Near IR                     | Photochemical Reactors                  |
| Spectrophotometer                  |                                         |
| CHN Analyzer                       | Miniflex Desktop Powder XRD             |